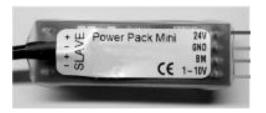

height)

Detection Movement +

**Brightness** 

**Expand** with Max. 5 slaves

Ambient temperature 0 - 50°C

**IP-Rate IP41** CE

Standards

Supply voltage (15-28VDC) **24V** 

Ground/ GND **GND** 

Motion (no movement = 0V BM

max 10mA active/ passive)

Brightness (OV = ca O Lux, 10V

= ca 1.000 Lux, max 10mA)

**Slave+** Slave sensor coupling

Slave- Slave sensor coupling

Ensure at all times that you connect the existing contacts to the correct screw terminal! If in doubt, measure first!