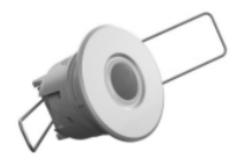

## 871563 **AWD BUS24V01-10V**

**SPECIFICATIONS** 

Connection voltage 15-28V DC

10mA (active and Output signal

passive)

Power consumption 48mW (at 24V)

Max. installation height 5m

Ø6.66m (at 3m Detection area

height)

Detection Movement +

**Brightness** 

**Expand** with Max. 5 slaves

Ambient temperature 0 - 50°C

**IP-Rate IP41** CE

Standards

Supply voltage (15-28VDC) **24V** 