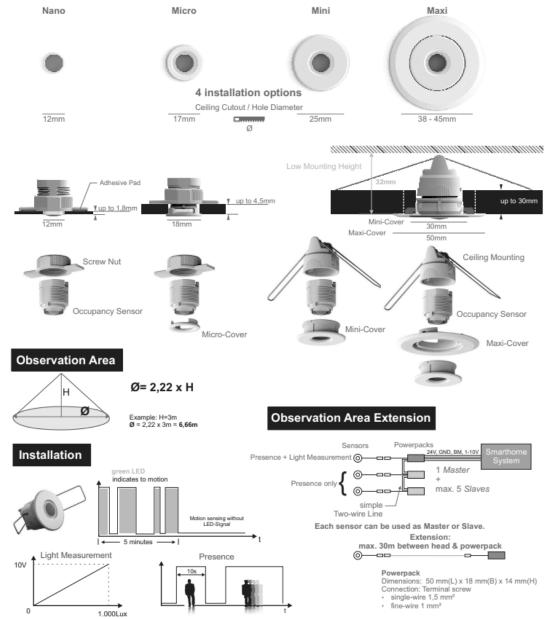

## 871563 **AWD BUS24V01-10V**

**SPECIFICATIONS** 

Connection voltage 15-28V DC

10mA (active and Output signal

passive)

Power consumption 48mW (at 24V)

Max. installation height 5m

Ø6.66m (at 3m Detection area

height)

Detection Movement +

**Brightness** 

**Expand** with Max. 5 slaves

Ambient temperature 0 - 50°C

**IP-Rate IP41** CE

Standards

Supply voltage (15-28VDC) **24V** 

Ground/ GND **GND** 

Motion (no movement = 0V BM

max 10mA active/ passive)

Brightness (OV = ca O Lux, 10V

= ca 1.000 Lux, max 10mA)

**Slave+** Slave sensor coupling

Slave- Slave sensor coupling

Ensure at all times that you connect the existing contacts to the correct screw terminal! If in doubt, measure first!